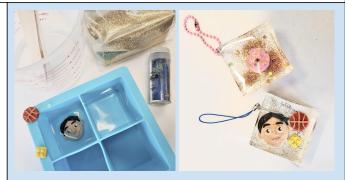

## Join us for Father's Day Workshops!

| Date              | Start Time | End Time | Activity                                                                                                                                                                                                                                                    | Age Group | <u> </u>                   |
|-------------------|------------|----------|-------------------------------------------------------------------------------------------------------------------------------------------------------------------------------------------------------------------------------------------------------------|-----------|----------------------------|
| Thursday, June 16 | 3:30 PM    | 4:30 PM  | Resin Pour Keychains w/ Polymer Clay  Design your Dad's / Grandpa's / Uncle's favourite things into a resin mold, and make a unique gift for him!  Resin pour takes 24 hours to cure/set, your art project will be available for pick up the following day. | 5+        | \$42 pp                    |
|                   | 4:45 PM    | 5:45 PM  |                                                                                                                                                                                                                                                             |           |                            |
| Friday, June 17   | 5:45 PM    | 6:45 PM  |                                                                                                                                                                                                                                                             |           |                            |
| Saturday, June 18 | 11:15 AM   | 12:15 PM |                                                                                                                                                                                                                                                             |           |                            |
|                   | 12:30 PM   | 1:30 PM  |                                                                                                                                                                                                                                                             |           | \$40 pp for LAB<br>members |
|                   | 1:45 PM    | 2:45 PM  |                                                                                                                                                                                                                                                             |           |                            |
| Sunday, June 19   | 12:30 PM   | 1:30 PM  |                                                                                                                                                                                                                                                             |           |                            |
|                   | 1:45 PM    | 2:45 PM  |                                                                                                                                                                                                                                                             |           |                            |